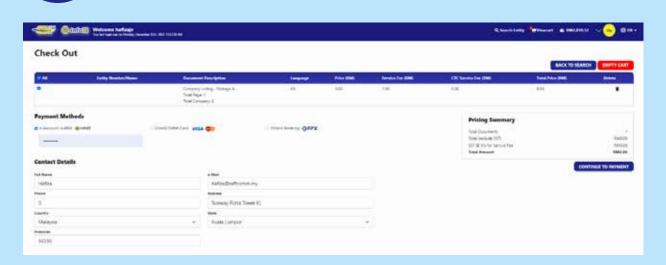

# Click on **Customize List**The result shall appear at the bottom of the page

9 View Cart and Make Payment