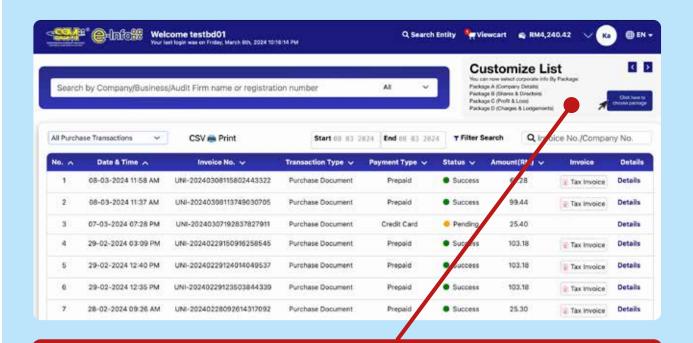

### Click on **Customize List** box

#### **Customize List**

You can now select corporate info By Package:

Package A (Company Details)

Package B (Shares & Directors)

Package C (Profit & Loss)

Package D (Charges & Lodgements)