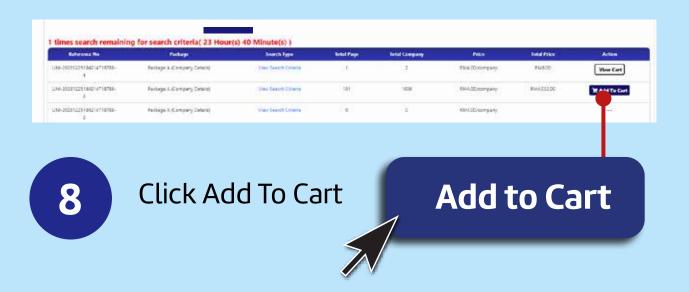

# Click on **Customize List**The result shall appear at the bottom of the page

9 View Cart and Make Payment