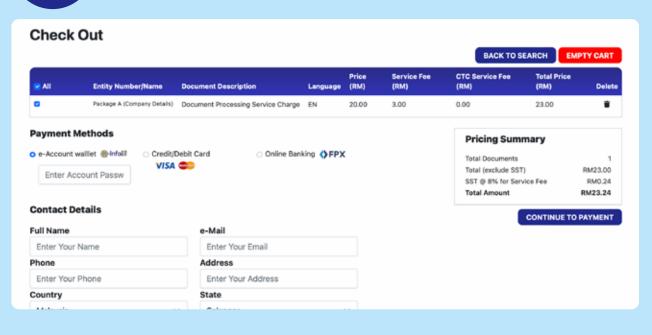

einfo.my



Disclaimer: SSM shall not be liable for any loss or damage caused by the usage of any information obtained from this website. Copyright 2004 Suruhanjaya Syarikat Malaysia (Companies Commission of Malaysia). All Rights Reserved, Service & Technology provided by Raffcomm Technologies Sdn. Bhd.





## Login to your account on www.ssm-einfo.my

### Click on **Customize List** box



#### **Customize List**

You can now select corporate info By Package:

Package A (Company Details)

Package B (Shares & Directors)

Package C (Profit & Loss)

Package D (Charges & Lodgements)









#### Select Package that you wished to purchase



**Package A**Company
Detail



Package B Shares & Directors



Package C Profit & Loss



Package D
Charges &
Lodgement













## 6 Make Payment





7

# Click on **Customize List**The result shall appear at the bottom of the page



9 View Cart and Make Payment









#### For assistance

Call 1-300-30-4636 or email callcenter@ssm-einfo.my