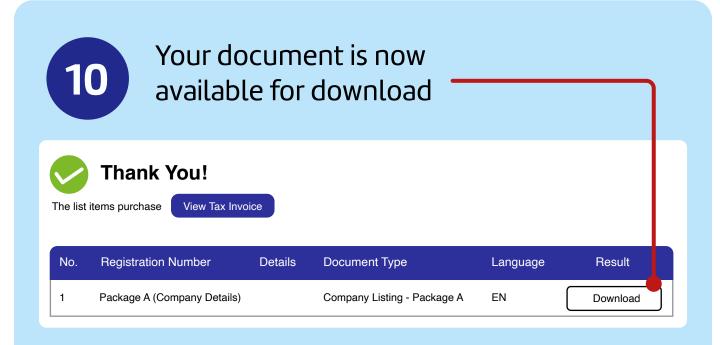

## 6 Make Payment

7

# Click on **Customize List**The result shall appear at the bottom of the page

9 View Cart and Make Payment